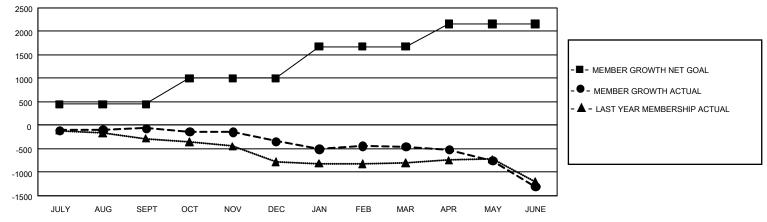

## GMT MONTHLY MEMBERSHIP PROGRESS REPORT

GMT Constitutional Area 1, Group C

REPORT DOES NOT INCLUDE CLUBS IN UNDISTRICTED AREAS.

| Clubs                 |               |           |               | Members               |                        |                         |                                                    |  |
|-----------------------|---------------|-----------|---------------|-----------------------|------------------------|-------------------------|----------------------------------------------------|--|
| RESULTS FOR 2019-2020 |               |           |               | RESULTS FOR 2019-2020 |                        |                         |                                                    |  |
| QUARTER               | NEW CLUB GOAL | NEW CLUBS | DROPPED CLUBS | QUARTER               | BER GROWTH NET<br>GOAL | MEMBER GROWTH<br>ACTUAL | DROPPED<br>MEMBERS ACTUAL<br>(including transfers) |  |
| JULY/AUG/SEPT         | 3             | 4         | 2             | JULY/AUG/SEPT         | 1,338                  | 782                     | 767                                                |  |
| OCT/NOV/DEC           | 36            | 2         | 4             | OCT/NOV/DEC           | 1,665                  | 744                     | 982                                                |  |
| JAN/FEB/MAR           | 15            | 1         | 3             | JAN/FEB/MAR           | 2,022                  | 676                     | 692                                                |  |
| APR/MAY/JUNE          | 39            | 0         | 10            | APR/MAY/JUNE          | 1,443                  | 248                     | 1,060                                              |  |