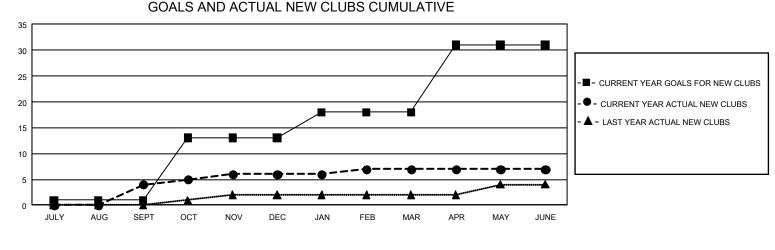

## GMT MONTHLY MEMBERSHIP PROGRESS REPORT

GMT Constitutional Area 1, Group C

REPORT DOES NOT INCLUDE CLUBS IN UNDISTRICTED AREAS.

| Clubs                 |               |           |               | Members               |                        |                         |                                                    |  |
|-----------------------|---------------|-----------|---------------|-----------------------|------------------------|-------------------------|----------------------------------------------------|--|
| RESULTS FOR 2019-2020 |               |           |               | RESULTS FOR 2019-2020 |                        |                         |                                                    |  |
| QUARTER               | NEW CLUB GOAL | NEW CLUBS | DROPPED CLUBS | QUARTER               | BER GROWTH NET<br>GOAL | MEMBER GROWTH<br>ACTUAL | DROPPED<br>MEMBERS ACTUAL<br>(including transfers) |  |
| JULY/AUG/SEPT         | 3             | 4         | 2             | JULY/AUG/SEPT         | 1,338                  | 782                     | 767                                                |  |
| OCT/NOV/DEC           | 36            | 2         | 4             | OCT/NOV/DEC           | 1,665                  | 744                     | 982                                                |  |
| JAN/FEB/MAR           | 15            | 1         | 3             | JAN/FEB/MAR           | 2,022                  | 676                     | 692                                                |  |
| APR/MAY/JUNE          | 39            | 0         | 10            | APR/MAY/JUNE          | 1,443                  | 248                     | 1,060                                              |  |